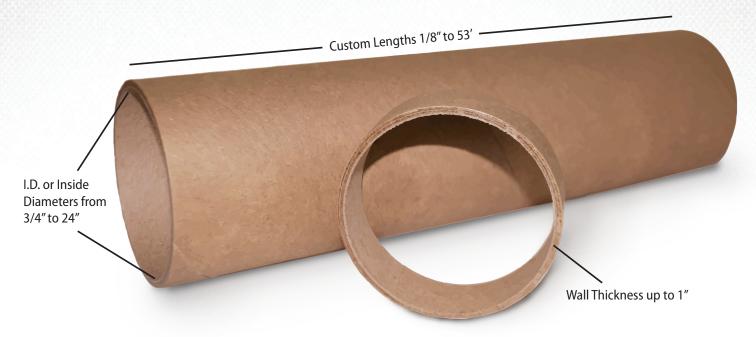

| Available Specifications |             |
|--------------------------|-------------|
| Inside Diameter          | 3/4" to 24" |
| Wall Thickness           | Up to 1"    |
| Custom Lengths           | 1/8" to 53' |