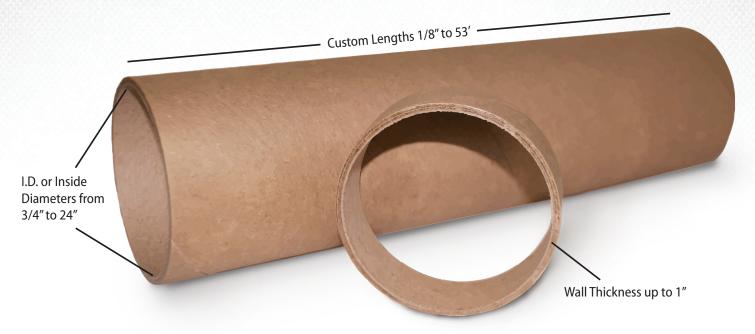

| Available Specifications |             |
|--------------------------|-------------|
| Inside Diameter          | 3/4" to 24" |
| Wall Thickness           | Up to 1"    |
| Custom Lengths           | 1/8" to 53' |