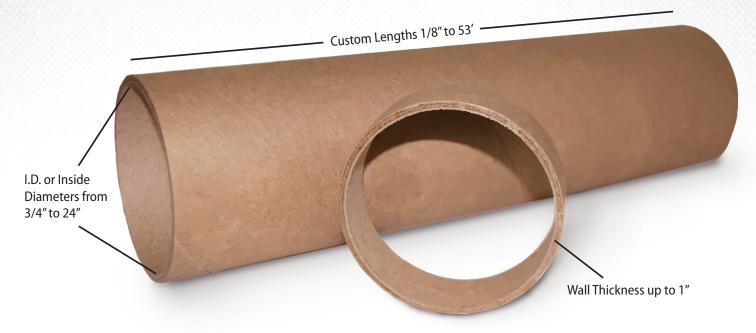

| Available Specifications |             |
|--------------------------|-------------|
| Inside Diameter          | 3/4" to 24" |
| Wall Thickness           | Up to 1"    |
| Custom Lengths           | 1/8" to 53' |