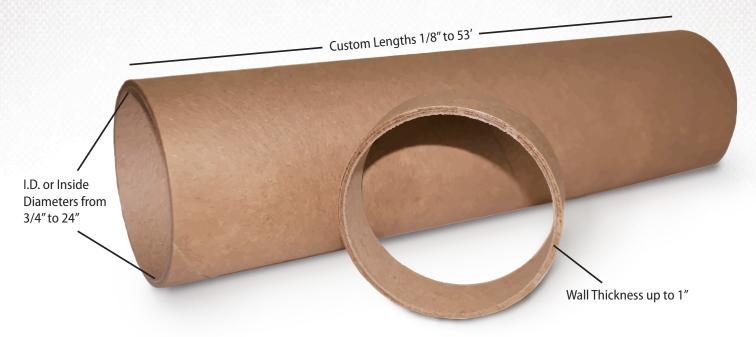

| Available Specifications |             |
|--------------------------|-------------|
| Inside Diameter          | 3/4" to 24" |
| Wall Thickness           | Up to 1"    |
| Custom Lengths           | 1/8" to 53' |