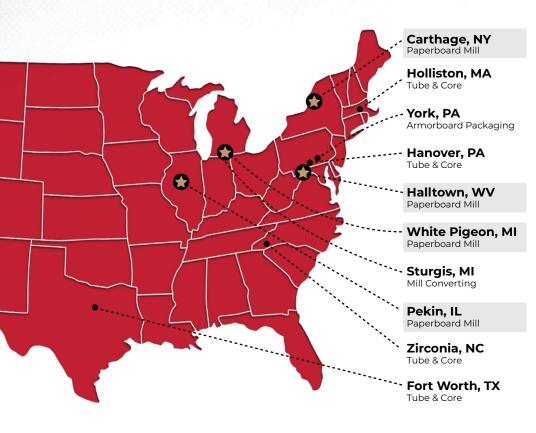

# Cutting Edge Technology. Innovative Solutions.

Ox Industries is a leading manufacturer of 100% uncoated recycled paperboard (URB) and custom converted paper products in the United States. Ox currently has four paper mills strategically located across the US. Each of our converting facilities uses paperboard exclusively from our mills for converting products. The mill sites are the beginning of our vertically integrated operations which result in improved efficiency and quality to each of our customers.

# **Recycled Paperboard Mills**

- Halltown, WV
- Pekin, IL
- Carthage, NY
- White Pigeon, MI

All of our products are manufactured from recycled materials

# **OUR LOCATIONS AND MARKETS**

### **Halltown Paperboard Mill**

164 Eyster Road Halltown, WV 25423 800-820-3687

# White Pigeon, MI

15781 River Street White Pigeon, MI 49099 269-483-7601

#### **Carthage Specialty Paper Mill**

30 Champion Street Carthage, NY 13619 315-493-2120

#### **Pekin Paperboard Mill**

1525 South 2nd Street Pekin, IL 61554 309-346-4118